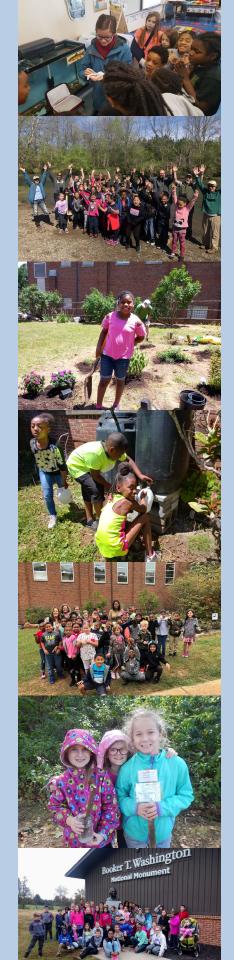

## EE in the Basin Report 2019-2020

Over 5,000 students 250 hours dedicated Counties/Cities: Henry County, Martinsville, Franklin County, Halifax County, Pittsylvania County, Danville City, Patrick County, Rockingham County, Guilford & Asheboro