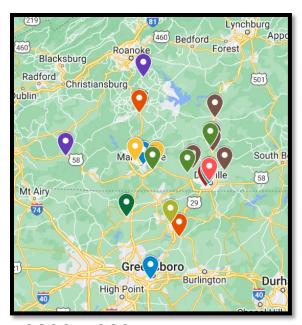

## **15 Major Programs**

Counties/Cities: Basin-wide, Henry County, Martinsville City, Franklin County, Pittsylvania County, Danville City, Patrick County, Rockingham County, Guilford County

2019 – 2020 Going into pandemic Over 5,000 youth – Many events cancelled

## **DRBA EE Programs & Participation 2022**

| DRBA EE Programs & Participation 2022                                                                                                                                                                                                                                           |                         |                                                    |                        |                                                          |                                                              |  |  |  |
|---------------------------------------------------------------------------------------------------------------------------------------------------------------------------------------------------------------------------------------------------------------------------------|-------------------------|----------------------------------------------------|------------------------|----------------------------------------------------------|--------------------------------------------------------------|--|--|--|
| Program Epic River Experience                                                                                                                                                                                                                                                   | County<br>Danville, Mai | <b>Grade</b><br>rtinsville, Henr                   | # Student<br>ry County | Free/Red                                                 | luced                                                        |  |  |  |
| June                                                                                                                                                                                                                                                                            |                         | 5th - 6th                                          | ;                      | 32                                                       | 100%                                                         |  |  |  |
| July                                                                                                                                                                                                                                                                            |                         | 5th - 6th                                          | ;                      | 39                                                       | 100%                                                         |  |  |  |
| October                                                                                                                                                                                                                                                                         |                         | 9th                                                | •                      | 19                                                       | 100%                                                         |  |  |  |
| October                                                                                                                                                                                                                                                                         |                         | 9th                                                | •                      | 11                                                       | 100%                                                         |  |  |  |
| Streamside Trees in the Classroom Albert Harris Elementary Patrick Henry Elementary Martinsville High Snow Creek Elementary Rocky Mount Elementary Boones Mill Elementary Ferrum Elementary Windy Gap Elementary Undley Elementary Christian Heritage Academy Sontag Elementary | Franklin                | 4th 4th 11th 4th 4th 4th 4th 4th 4th 4th 4th 4th 4 |                        | 56<br>65<br>14<br>32<br>48<br>33<br>33<br>40<br>36<br>20 | 100%<br>100%<br>100%<br>100%<br>100%<br>100%<br>100%<br>100% |  |  |  |
| Meadows of Dan Elementary  Trout in the Classroom                                                                                                                                                                                                                               | y Patrick               | 4th                                                | 2                      | 24                                                       | 100%                                                         |  |  |  |
| Bassett High                                                                                                                                                                                                                                                                    | Henry                   | 9th-12th                                           | (                      | 30                                                       | 100%                                                         |  |  |  |
| Magna Vista High                                                                                                                                                                                                                                                                | Henry                   | 9th-12th                                           |                        | 30                                                       | 100%                                                         |  |  |  |
| Patrick Henry Elementary                                                                                                                                                                                                                                                        | Martinsville            | 3rd                                                |                        | 23                                                       | 100%                                                         |  |  |  |
| Ledford Middle (2)                                                                                                                                                                                                                                                              | Guilford                | 8th                                                |                        | 50                                                       | 50%                                                          |  |  |  |
| Tunstall Middle                                                                                                                                                                                                                                                                 | Pittsylvania            | 6th-8th                                            |                        | 50                                                       | 100%                                                         |  |  |  |
| Hope Academy                                                                                                                                                                                                                                                                    | Guilford                | 6th                                                |                        | 17                                                       | 100%                                                         |  |  |  |
| Albert Harris Elementary                                                                                                                                                                                                                                                        | Martinsville            | K-5                                                |                        | <br>09                                                   | 100%                                                         |  |  |  |
| VMNH                                                                                                                                                                                                                                                                            | Martinsville            | homeschool                                         | 1000+                  | 30                                                       | N/A                                                          |  |  |  |
| Greensboro Montessori                                                                                                                                                                                                                                                           | Guilford                | 6th-8th                                            |                        | 33                                                       | N/A                                                          |  |  |  |
| Sontag Elementary                                                                                                                                                                                                                                                               | Franklin                | 4th                                                |                        | 41                                                       | 100%                                                         |  |  |  |
| Williamsburg Elementary                                                                                                                                                                                                                                                         | Rockingham              |                                                    |                        | 24                                                       | 90%                                                          |  |  |  |
| Chatham High                                                                                                                                                                                                                                                                    | Pittsylvania            | 9th-12th                                           |                        | 00                                                       | 100%                                                         |  |  |  |
| Snow Creek Elementary                                                                                                                                                                                                                                                           | Franklin                | 5th 12th                                           |                        | 28                                                       | 100%                                                         |  |  |  |
| ADDITIONAL PROGRAMS Planting Seeds of Change for Youth                                                                                                                                                                                                                          |                         |                                                    |                        |                                                          |                                                              |  |  |  |
| Albert Harris Elementary                                                                                                                                                                                                                                                        | Martinsville            | K-3                                                | 20                     | 67                                                       | 100%                                                         |  |  |  |
| Albert Harris Elementary - E                                                                                                                                                                                                                                                    | co-Blitz                | 2nd                                                | 8                      | 30                                                       | 100%                                                         |  |  |  |
| Growing Kids & Trees                                                                                                                                                                                                                                                            | VA                      | All                                                | 1:                     | 50                                                       |                                                              |  |  |  |
| MHC After 3<br>Snow Creek - Next                                                                                                                                                                                                                                                | MHC                     | 6th-12th                                           |                        | 50                                                       | 100%                                                         |  |  |  |
| Generation                                                                                                                                                                                                                                                                      | Franklin                | K-5                                                |                        | 00                                                       | 100%                                                         |  |  |  |
| RC STIC - Stoneville Park                                                                                                                                                                                                                                                       |                         | 4th                                                | 18                     | 34                                                       |                                                              |  |  |  |
| Storm Drain Painting<br>Martinsville Middle                                                                                                                                                                                                                                     | Martinsville            | Middle                                             |                        | 15                                                       | 100%                                                         |  |  |  |

| Presentations Pittsylvania County Public   | (Tub of Bugs, Watersheds, Environmental) |           |       |      |  |
|--------------------------------------------|------------------------------------------|-----------|-------|------|--|
| Library                                    | Pittsylvania                             | PreK - 3  | 10    | N/A  |  |
| Blue Ridge Elementary                      | Patrick                                  | 4th       | 40    | 100% |  |
| Axton Elementary                           | Henry                                    | K-5       | 70    | 100% |  |
| Junior Naturalists                         | Danville                                 | K         | 12    | 100% |  |
| EVENTS                                     |                                          |           |       |      |  |
| Knight Brown Hikes                         | Western Ro                               | c 8th     | 200   |      |  |
| Career Choice Expo<br>Bonner Middle - STEM | Danville                                 | 6th - 9th | 3,429 | 85%  |  |
| Night                                      | Danville                                 | 6th-8th   | 200   | 100% |  |
| Danville STEAM-C Night                     | Danville                                 | Middle    | 1500  |      |  |
| Day in the Woods                           | Franklin                                 | 3rd       | 300   | 90%  |  |
|                                            |                                          |           | 8570  |      |  |