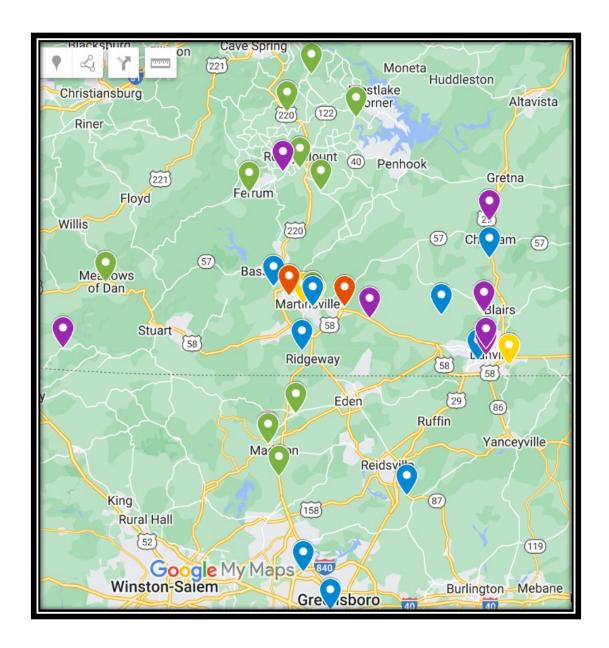

## **15 Major Programs**

Counties/Cities: Basin-wide, Henry County, Martinsville City, Franklin County, Pittsylvania County, Danville City, Patrick County, Rockingham County, Guilford County

2019 – 2020 Going into pandemic Over 5,000 youth – Many events cancelled

## **DRBA EE Programs & Participation 2022**

| DRBA EE Programs & Participation 2022                                                                                                                                                                                                                                           |                         |                                                    |                        |                                                          |                                                              |  |  |  |
|---------------------------------------------------------------------------------------------------------------------------------------------------------------------------------------------------------------------------------------------------------------------------------|-------------------------|----------------------------------------------------|------------------------|----------------------------------------------------------|--------------------------------------------------------------|--|--|--|
| Program Epic River Experience                                                                                                                                                                                                                                                   | County<br>Danville, Mai | <b>Grade</b><br>rtinsville, Henr                   | # Student<br>ry County | Free/Red                                                 | luced                                                        |  |  |  |
| June                                                                                                                                                                                                                                                                            |                         | 5th - 6th                                          | ;                      | 32                                                       | 100%                                                         |  |  |  |
| July                                                                                                                                                                                                                                                                            |                         | 5th - 6th                                          | ;                      | 39                                                       | 100%                                                         |  |  |  |
| October                                                                                                                                                                                                                                                                         |                         | 9th                                                | •                      | 19                                                       | 100%                                                         |  |  |  |
| October                                                                                                                                                                                                                                                                         |                         | 9th                                                | •                      | 11                                                       | 100%                                                         |  |  |  |
| Streamside Trees in the Classroom Albert Harris Elementary Patrick Henry Elementary Martinsville High Snow Creek Elementary Rocky Mount Elementary Boones Mill Elementary Ferrum Elementary Windy Gap Elementary Undley Elementary Christian Heritage Academy Sontag Elementary | Franklin                | 4th 4th 11th 4th 4th 4th 4th 4th 4th 4th 4th 4th 4 |                        | 56<br>65<br>14<br>32<br>48<br>33<br>33<br>40<br>36<br>20 | 100%<br>100%<br>100%<br>100%<br>100%<br>100%<br>100%<br>100% |  |  |  |
| Meadows of Dan Elementary  Trout in the Classroom                                                                                                                                                                                                                               | y Patrick               | 4th                                                | 2                      | 24                                                       | 100%                                                         |  |  |  |
| Bassett High                                                                                                                                                                                                                                                                    | Henry                   | 9th-12th                                           | (                      | 30                                                       | 100%                                                         |  |  |  |
| Magna Vista High                                                                                                                                                                                                                                                                | Henry                   | 9th-12th                                           |                        | 30                                                       | 100%                                                         |  |  |  |
| Patrick Henry Elementary                                                                                                                                                                                                                                                        | Martinsville            | 3rd                                                |                        | 23                                                       | 100%                                                         |  |  |  |
| Ledford Middle (2)                                                                                                                                                                                                                                                              | Guilford                | 8th                                                |                        | 50                                                       | 50%                                                          |  |  |  |
| Tunstall Middle                                                                                                                                                                                                                                                                 | Pittsylvania            | 6th-8th                                            |                        | 50                                                       | 100%                                                         |  |  |  |
| Hope Academy                                                                                                                                                                                                                                                                    | Guilford                | 6th                                                |                        | 17                                                       | 100%                                                         |  |  |  |
| Albert Harris Elementary                                                                                                                                                                                                                                                        | Martinsville            | K-5                                                |                        | <br>09                                                   | 100%                                                         |  |  |  |
| VMNH                                                                                                                                                                                                                                                                            | Martinsville            | homeschool                                         | 1000+                  | 30                                                       | N/A                                                          |  |  |  |
| Greensboro Montessori                                                                                                                                                                                                                                                           | Guilford                | 6th-8th                                            |                        | 33                                                       | N/A                                                          |  |  |  |
| Sontag Elementary                                                                                                                                                                                                                                                               | Franklin                | 4th                                                |                        | 41                                                       | 100%                                                         |  |  |  |
| Williamsburg Elementary                                                                                                                                                                                                                                                         | Rockingham              |                                                    |                        | 24                                                       | 90%                                                          |  |  |  |
| Chatham High                                                                                                                                                                                                                                                                    | Pittsylvania            | 9th-12th                                           |                        | 00                                                       | 100%                                                         |  |  |  |
| Snow Creek Elementary                                                                                                                                                                                                                                                           | Franklin                | 5th 12th                                           |                        | 28                                                       | 100%                                                         |  |  |  |
| ADDITIONAL PROGRAMS Planting Seeds of Change for Youth                                                                                                                                                                                                                          |                         |                                                    |                        |                                                          |                                                              |  |  |  |
| Albert Harris Elementary                                                                                                                                                                                                                                                        | Martinsville            | K-3                                                | 20                     | 67                                                       | 100%                                                         |  |  |  |
| Albert Harris Elementary - E                                                                                                                                                                                                                                                    | co-Blitz                | 2nd                                                | 8                      | 30                                                       | 100%                                                         |  |  |  |
| Growing Kids & Trees                                                                                                                                                                                                                                                            | VA                      | All                                                | 1:                     | 50                                                       |                                                              |  |  |  |
| MHC After 3<br>Snow Creek - Next                                                                                                                                                                                                                                                | MHC                     | 6th-12th                                           |                        | 50                                                       | 100%                                                         |  |  |  |
| Generation                                                                                                                                                                                                                                                                      | Franklin                | K-5                                                |                        | 00                                                       | 100%                                                         |  |  |  |
| RC STIC - Stoneville Park                                                                                                                                                                                                                                                       |                         | 4th                                                | 18                     | 34                                                       |                                                              |  |  |  |
| Storm Drain Painting<br>Martinsville Middle                                                                                                                                                                                                                                     | Martinsville            | Middle                                             |                        | 15                                                       | 100%                                                         |  |  |  |

| Presentations Pittsylvania County Public   | (Tub of Bugs, Watersheds, Environmental) |           |       |      |  |
|--------------------------------------------|------------------------------------------|-----------|-------|------|--|
| Library                                    | Pittsylvania                             | PreK - 3  | 10    | N/A  |  |
| Blue Ridge Elementary                      | Patrick                                  | 4th       | 40    | 100% |  |
| Axton Elementary                           | Henry                                    | K-5       | 70    | 100% |  |
| Junior Naturalists                         | Danville                                 | K         | 12    | 100% |  |
| EVENTS                                     |                                          |           |       |      |  |
| Knight Brown Hikes                         | Western Ro                               | c 8th     | 200   |      |  |
| Career Choice Expo<br>Bonner Middle - STEM | Danville                                 | 6th - 9th | 3,429 | 85%  |  |
| Night                                      | Danville                                 | 6th-8th   | 200   | 100% |  |
| Danville STEAM-C Night                     | Danville                                 | Middle    | 1500  |      |  |
| Day in the Woods                           | Franklin                                 | 3rd       | 300   | 90%  |  |
|                                            |                                          |           | 8570  |      |  |