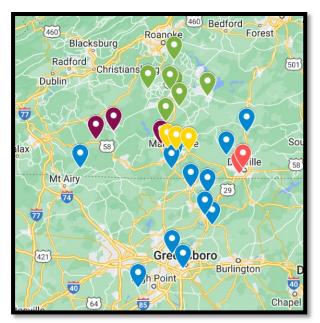

## **15 Major Programs**

Counties/Cities: Basin-wide, Henry County, Martinsville City, Franklin County, Pittsylvania County, Danville City, Patrick County, Rockingham County, Guilford County

2019 – 2020 Going into pandemic Over 5,000 youth – Many events cancelled

## **DRBA EE Programs & Participation 2022**

| DRBA EE Programs & Participation 2022                                                                                                                                                                                                                                           |                         |                                                    |                        |                                                          |                                                              |  |  |  |
|---------------------------------------------------------------------------------------------------------------------------------------------------------------------------------------------------------------------------------------------------------------------------------|-------------------------|----------------------------------------------------|------------------------|----------------------------------------------------------|--------------------------------------------------------------|--|--|--|
| Program Epic River Experience                                                                                                                                                                                                                                                   | County<br>Danville, Mai | <b>Grade</b><br>rtinsville, Henr                   | # Student<br>ry County | Free/Red                                                 | luced                                                        |  |  |  |
| June                                                                                                                                                                                                                                                                            |                         | 5th - 6th                                          | ;                      | 32                                                       | 100%                                                         |  |  |  |
| July                                                                                                                                                                                                                                                                            |                         | 5th - 6th                                          | ;                      | 39                                                       | 100%                                                         |  |  |  |
| October                                                                                                                                                                                                                                                                         |                         | 9th                                                | •                      | 19                                                       | 100%                                                         |  |  |  |
| October                                                                                                                                                                                                                                                                         |                         | 9th                                                | •                      | 11                                                       | 100%                                                         |  |  |  |
| Streamside Trees in the Classroom Albert Harris Elementary Patrick Henry Elementary Martinsville High Snow Creek Elementary Rocky Mount Elementary Boones Mill Elementary Ferrum Elementary Windy Gap Elementary Undley Elementary Christian Heritage Academy Sontag Elementary | Franklin                | 4th 4th 11th 4th 4th 4th 4th 4th 4th 4th 4th 4th 4 |                        | 56<br>65<br>14<br>32<br>48<br>33<br>33<br>40<br>36<br>20 | 100%<br>100%<br>100%<br>100%<br>100%<br>100%<br>100%<br>100% |  |  |  |
| Meadows of Dan Elementary  Trout in the Classroom                                                                                                                                                                                                                               | y Patrick               | 4th                                                | 2                      | 24                                                       | 100%                                                         |  |  |  |
| Bassett High                                                                                                                                                                                                                                                                    | Henry                   | 9th-12th                                           | (                      | 30                                                       | 100%                                                         |  |  |  |
| Magna Vista High                                                                                                                                                                                                                                                                | Henry                   | 9th-12th                                           |                        | 30                                                       | 100%                                                         |  |  |  |
| Patrick Henry Elementary                                                                                                                                                                                                                                                        | Martinsville            | 3rd                                                |                        | 23                                                       | 100%                                                         |  |  |  |
| Ledford Middle (2)                                                                                                                                                                                                                                                              | Guilford                | 8th                                                |                        | 50                                                       | 50%                                                          |  |  |  |
| Tunstall Middle                                                                                                                                                                                                                                                                 | Pittsylvania            | 6th-8th                                            |                        | 50                                                       | 100%                                                         |  |  |  |
| Hope Academy                                                                                                                                                                                                                                                                    | Guilford                | 6th                                                |                        | 17                                                       | 100%                                                         |  |  |  |
| Albert Harris Elementary                                                                                                                                                                                                                                                        | Martinsville            | K-5                                                |                        | <br>09                                                   | 100%                                                         |  |  |  |
| VMNH                                                                                                                                                                                                                                                                            | Martinsville            | homeschool                                         | 1000+                  | 30                                                       | N/A                                                          |  |  |  |
| Greensboro Montessori                                                                                                                                                                                                                                                           | Guilford                | 6th-8th                                            |                        | 33                                                       | N/A                                                          |  |  |  |
| Sontag Elementary                                                                                                                                                                                                                                                               | Franklin                | 4th                                                |                        | 41                                                       | 100%                                                         |  |  |  |
| Williamsburg Elementary                                                                                                                                                                                                                                                         | Rockingham              |                                                    |                        | 24                                                       | 90%                                                          |  |  |  |
| Chatham High                                                                                                                                                                                                                                                                    | Pittsylvania            | 9th-12th                                           |                        | 00                                                       | 100%                                                         |  |  |  |
| Snow Creek Elementary                                                                                                                                                                                                                                                           | Franklin                | 5th 12th                                           |                        | 28                                                       | 100%                                                         |  |  |  |
| ADDITIONAL PROGRAMS Planting Seeds of Change for Youth                                                                                                                                                                                                                          |                         |                                                    |                        |                                                          |                                                              |  |  |  |
| Albert Harris Elementary                                                                                                                                                                                                                                                        | Martinsville            | K-3                                                | 20                     | 67                                                       | 100%                                                         |  |  |  |
| Albert Harris Elementary - E                                                                                                                                                                                                                                                    | co-Blitz                | 2nd                                                | 8                      | 30                                                       | 100%                                                         |  |  |  |
| Growing Kids & Trees                                                                                                                                                                                                                                                            | VA                      | All                                                | 1:                     | 50                                                       |                                                              |  |  |  |
| MHC After 3<br>Snow Creek - Next                                                                                                                                                                                                                                                | MHC                     | 6th-12th                                           |                        | 50                                                       | 100%                                                         |  |  |  |
| Generation                                                                                                                                                                                                                                                                      | Franklin                | K-5                                                |                        | 00                                                       | 100%                                                         |  |  |  |
| RC STIC - Stoneville Park                                                                                                                                                                                                                                                       |                         | 4th                                                | 18                     | 34                                                       |                                                              |  |  |  |
| Storm Drain Painting<br>Martinsville Middle                                                                                                                                                                                                                                     | Martinsville            | Middle                                             |                        | 15                                                       | 100%                                                         |  |  |  |

| Presentations Pittsylvania County Public   | (Tub of Bugs, Watersheds, Environmental) |           |       |      |  |
|--------------------------------------------|------------------------------------------|-----------|-------|------|--|
| Library                                    | Pittsylvania                             | PreK - 3  | 10    | N/A  |  |
| Blue Ridge Elementary                      | Patrick                                  | 4th       | 40    | 100% |  |
| Axton Elementary                           | Henry                                    | K-5       | 70    | 100% |  |
| Junior Naturalists                         | Danville                                 | K         | 12    | 100% |  |
| EVENTS                                     |                                          |           |       |      |  |
| Knight Brown Hikes                         | Western Ro                               | c 8th     | 200   |      |  |
| Career Choice Expo<br>Bonner Middle - STEM | Danville                                 | 6th - 9th | 3,429 | 85%  |  |
| Night                                      | Danville                                 | 6th-8th   | 200   | 100% |  |
| Danville STEAM-C Night                     | Danville                                 | Middle    | 1500  |      |  |
| Day in the Woods                           | Franklin                                 | 3rd       | 300   | 90%  |  |
|                                            |                                          |           | 8570  |      |  |